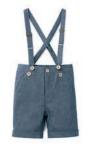

### TWO PIECE SWISS DOT SET

S22-MMIG12 9M-3 **PEARL** \$64

PASTELCOLLECTIONS.COM

TIE PLACKET SHORT SLEEVE SHIRT S22-KB5 3-8 FRENCH NAVY \$39 PAGE 43 SHORT SLEEVE TIE NECK ROMPER S22-KIB1 9M-2 FRENCH NAVY \$48 PAGE 16 PINTUCK SHORT PANTS WITH SUSPENDERS S22-MPB5 18M-10 IVORY \$42 PAGE 44 SHORT SLEEVE TIE NECK SET \$22-KIG1 9M-3 TOMATO MULTI, NAVY MULTI \$54 PAGE 4 DOLMAN TIERED MAXI DRESS \$22-KDG1 3-16 TOMATO MULT, NAVY MULTI \$92 PAGE 20 ROUND YOKE BLOUSE WITH TIES \$22-KTPT1 P-L CREAM \$64 SMOCKED WAIST TIERED SKIRT S22-KSPT1 P-L NAVY MULTI \$76