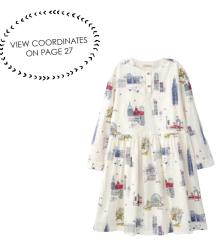

\$39

GOLDEROD MULTI

SHORT FLUTTER SLEEVE TEE S22-WNTIG1 9M-3 **BLACK MULTI** \$26

PRAIRIE GIRL TEE S22-WNTIG2 9M-3 PINKY CLAY MULTI \$26

VIEW COORDINATES S

PETER PAN ONESIE BS-ON 9M-2 WHITE \$22

**BLOOMERS WITH RUFFLE SUSPENDERS** 