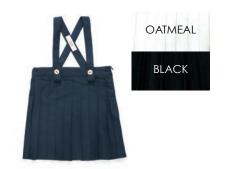

SS'22 CATALOG PAGE 27

**RUFFLE NECK YOKE BLOUSE** S22-WTG12 3-16 **RED MULTI** \$42

**TIERED SUSPENDER DENIM SKIRT** S22-WSG7 5-14 WASHED DENIM \$54

TIERED ELASTIC WAIST SKIRT WITH SUSPENDERS S22-WSG3B 3-12 MOCHA \$54

**WILD GARDEN CANVAS SWEAT** S22-WNTG5 18M-20 CREAM COMBO \$44

TIERED SUSPENDER SKIRT S22-WSG13 3-12 MUSHROOM \$54

TIERED SKIRT S22-WSG13S 14-22 CLAY \$58

**RUFFLE NECK YOKE BLOUSE** S22-WTG12D 8-20 TOMATO MULTI