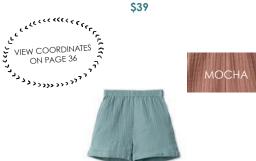

\$44

SHORT SLEEVE RIBBED RAGLAN TEE WITH HENLEY S22-WNTU3 9M-7

MINERAL \$29

S22-WNTU4 9M-20 MOCHA \$32

**GATHERED WAIST BLOOMER WITH SUSPENDERS** S22-WPIU7 9M-3

CHAMBRAY \$23

VIEW COORDINATES ON PAGE 24

SLEEVELESS HOODED ROMPER SS22-WMIU10C 9M-3 PALE JADE \$39