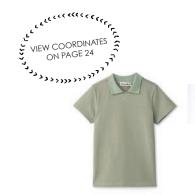

### RIBBED KNIT RAGLAN SHORT SWEATER SET

S22-MMIU5 9M-4 **IVORY** VIEW COORDINATES
VIEW COORDINATES
ON PAGE 24

RAGLAN SHORT SLEEVE RIBBED ONESIE S22-MMIU6 9M-2

**ECRU** \$36

**CROSS-BACK SHORTALL WITH POCKET** S22-WMIU1 9M-3