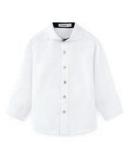

**CLASSIC COLLAR DRESS SHIRT** BS-SHBS2 3-10 WHITE \$38

BLACK

**SHORT SUSPENDER DRESS PANTS** BS-MPB52 24M-10 CREAM \$48

SHORT TEE WITH CONTRAST POCKET S22-WNTB10 9M-10 BLACK COMBO \$32

**BOYS LONG POLO WITH CONTRAST CLASSIC COLLARLESS ROLL TAB SHIRT COLLAR** S22-WTB10B 3-12 S22-WNTB12 3-10 MOSS MULTI **ECRU** \$36 \$39