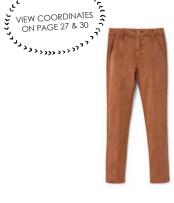

# Pair Em Up!

PRAIRIE GIRL TEE \$22-WNTIG2 9M-3 PINKY CLAY MULTI \$26 PAGE 11

ADJUSTABLE WAIST SHORT PANTS WITH PATCH POCKET S22-WPB4D 2-8 BUTTERSCOTCH \$36 PAGE 50

DROP WAIST POCKET JUMPER \$22-WJG1 2-16 BUTTERSCOTCH, SEPIA \$58 PAGE 25