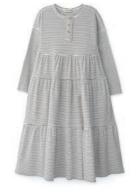

PIQUE POLO DRESS WITH POCKET S22-WDG11 2-16 FRENCH NAVY \$68

**TIERED HENLEY DRESS** SS22-WDG14 3-16 BLACK MULTI \$54

**HIGH WAIST TIE BACK DRESS** S22-WDG12B 3-16 WASHED DENIM

**JUMPER WITH BACK TIES** S22-WJG4 3-14 **BLACK MULTI** \$58

**TIERED HENLEY DRESS** S22-WDG14 2-8 TOMATO MULTI \$54

LOW WAIST SHIRT DRESS S22-WDG18 3-18 BUTTER MULTI \$68

**POCKET SHIRTDRESS** S22-WDG3 6-16 WASHED DENIM \$65

SLEEVE S22-WDG9B 6-16 PALE JADE

PASTELCOLLECTIONS.COM