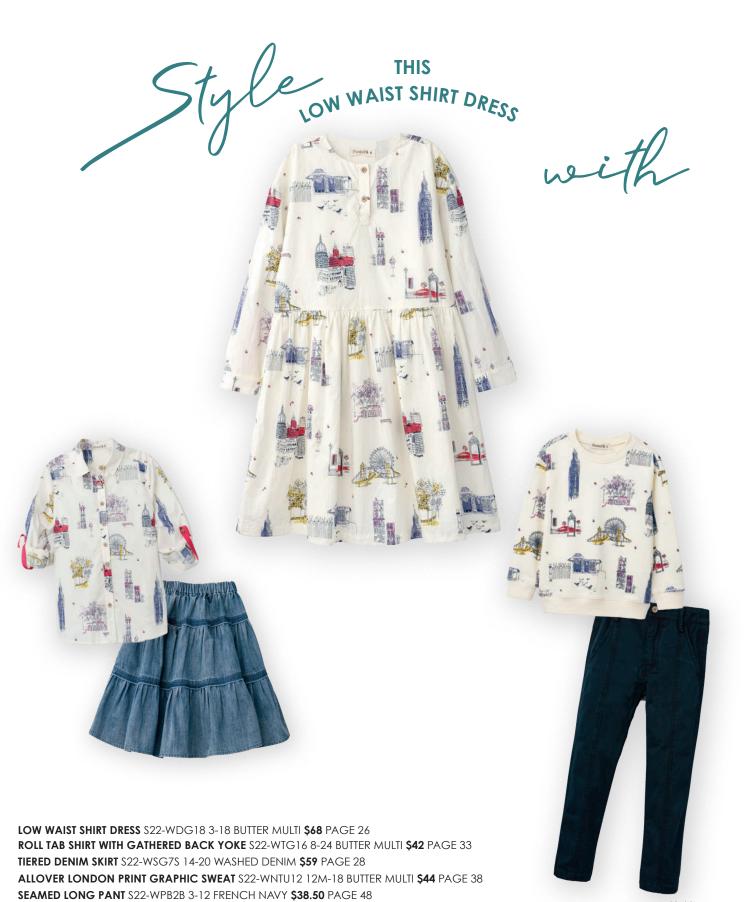

**TIERED HENLEY DRESS** S22-WDG14 2-8 TOMATO MULTI \$54

LOW WAIST SHIRT DRESS S22-WDG18 3-18 BUTTER MULTI \$68

**POCKET SHIRTDRESS** S22-WDG3 6-16 WASHED DENIM \$65

SLEEVE S22-WDG9B 6-16 PALE JADE

PASTELCOLLECTIONS.COM

YOKE PLEATED SKIRT BS-S13A 6-12 **BLACK** \$56

PLEATED SWEATER SKIRT WITH SUSPENDERS BS-MSG50 3-18 CREAM \$69

**ROLL TAB SHIRT WITH GATHERED BACK** YOKE

S22-WTG16B 10-24 MOCHA MULTI \$42

LONG SLEEVE RIBBED RAGLAN TEE WITH HENLEY

**ROLL TAB SHIRT WITH GATHERED BACK** YOKE

S22-WTG16 8-24 **BUTTER MULTI** \$42

**BOX PLEATED SKIRT** BS-S14 6-12/14-22 **BLACK** 

\$56/\$62

TIERED RIB SUSPENDER SKIRT S22-WSG12B 3-12

MOCHA \$54

LONG SLEEVE CREW NECK RIBBED TEE

**SCRIBBLE PRINT RIBBED TEE** S22-WNTG6 18M-18 CLOUD \$32

**BASIC SHORT SLEEVE RIBBED HENLEY** BS-WNTU52 2-10 **BLACK** 

\$27

ALLOVER LONDON PRINT GRAPHIC SWEAT S22-WNTU12 12M-18 **BUTTER MULTI** \$44

LONG SLEEVE CREW NECK RIBBED TEE BS-TSRB1 3-18 **BLACK** \$22

BALTIC MULTI

\$36

ELASTIC WAIST LONG DENIM PANTS WITH
PATCH POCKET
\$22-WPB3 2-10
NAVY DENIM

\$36

FRENCH NAVY

SEAMED LONG PANT \$22-WPB2B 3-12 CLAY \$38.50

ADJUSTABLE WAIST SHORT DENIM PANTS
WITH PATCH POCKET