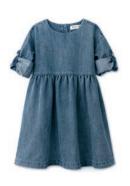

KNIT DOUBLE BREASTED BLAZER WITH **POCKETS** S22-MNOB2 8-16 CREAM \$68

**DOLMAN SQUARE DRESS** S22-WDG10 2-16 WISTERIA \$65

HIGH WAIST TIE BACK DRESS WITH FLOUNCE S22-WDG12 3-16 MULTI \$68

**GATHERED APRON JUMPER WITH EMBROIDERY** S22-WJG3 3-14 **ECRU** \$58