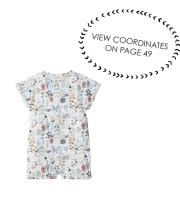

\$39

GOLDEROD MULTI

SHORT FLUTTER SLEEVE TEE S22-WNTIG1 9M-3 **BLACK MULTI** \$26

PRAIRIE GIRL TEE S22-WNTIG2 9M-3 PINKY CLAY MULTI \$26

VIEW COORDINATES S

PETER PAN ONESIE BS-ON 9M-2 WHITE \$22

**BLOOMERS WITH RUFFLE SUSPENDERS** 