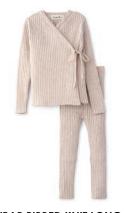

WRAP RIBBED KNIT SHORT SET S22-MMIG3 9M-3 SUMMER BISQUE \$59

WRAP RIBBED KNIT LONG SET S22-MMIG3B 9M-4 PINK SAND \$59

YOKE ROMPER WITH RUFFLE NECK AND BOW S22-MMIG5 9M-24M

SHORT SLEEVE BUBBLE ROMPER S22-WMIG10 9M-2 GOLDENROD