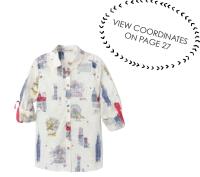

SS'22 CATALOG PAGE 27

**RUFFLE NECK YOKE BLOUSE** S22-WTG12 3-16 **RED MULTI** \$42

**TIERED SUSPENDER DENIM SKIRT** S22-WSG7 5-14 WASHED DENIM \$54

TIERED ELASTIC WAIST SKIRT WITH SUSPENDERS S22-WSG3B 3-12 MOCHA \$54