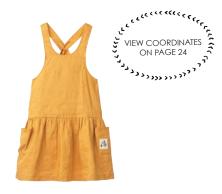

### RIBBED KNIT RAGLAN SHORT SWEATER SET

S22-MMIU5 9M-4 **IVORY** VIEW COORDINATES
VIEW COORDINATES
ON PAGE 24

RAGLAN SHORT SLEEVE RIBBED ONESIE S22-MMIU6 9M-2

**ECRU** \$36

**CROSS-BACK SHORTALL WITH POCKET** S22-WMIU1 9M-3