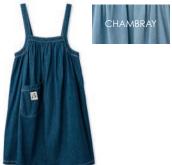

\$44

SHORT SLEEVE RIBBED RAGLAN TEE WITH HENLEY S22-WNTU3 9M-7

MINERAL \$29

S22-WNTU4 9M-20 MOCHA \$32

**GATHERED WAIST BLOOMER WITH SUSPENDERS** S22-WPIU7 9M-3

CHAMBRAY \$23

VIEW COORDINATES ON PAGE 24

SLEEVELESS HOODED ROMPER SS22-WMIU10C 9M-3 PALE JADE \$39