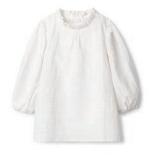

GATHERED NECK BLOUSE BS-MTG54 3-20 IVORY \$48

LAYERED RUFFLE APRON JUMPER S22-MJG6 2-14 NATURAL \$89

YOKE DRESS WITH RUFFLE COLLAR S22-MDG14 2-12 IVORY \$84

TRIO OF BOWS DRESS \$22-MDG6 2-16 MUSHROOM \$128