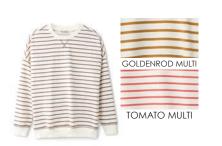

### LONG SLEEVE RIBBED RAGLAN TEE WITH **HENLEY**

S22-WNTU4 9M-20 **MOCHA** \$32

TEE WITH PURL STITCH

LONG SLEEVE STRIPED RIBBED TEE S22-WNTU6C 18M-20 TOMATO MULTI \$32

ALLOVER SCRIBBLE PRINT SHORT SLEEVE

**SCRIBBLE PRINT RIBBED TEE** S22-WNTG6 18M-18 CLOUD \$32

**BASIC SHORT SLEEVE RIBBED HENLEY** BS-WNTU52 2-10 **BLACK** 

\$27

ALLOVER LONDON PRINT GRAPHIC SWEAT S22-WNTU12 12M-18 **BUTTER MULTI** \$44

LONG SLEEVE CREW NECK RIBBED TEE BS-TSRB1 3-18 **BLACK** \$22