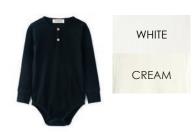

**HENLEY TANK SET** SS22-WMIU12 9M-3 **GOLDEN ROD MULTI** \$38

RIBBED LONG SLEEVE ONESIE BS-ONRB 9M-2 **BLACK** \$22

**RIBBED HENLEY TANK WITH RAW EDGES** S22-WMIU6 9M-3 FRENCH NAVY \$27

**PURL STITCH RAW HEM RIBBED SHORT** S22-WPIU6C 9M-4 NAVY

\$19

**CURVED EMPIRE SWEAT WITH FULL SLEEVE** S22-WNTG11B 9M-20 **ORCHID** \$44

SHORT SLEEVE ONESIE BS-ONSHRT 9M-2 WHITE \$22

**BASIC LONG SLEEVE HENLEY ONESIE** BS-WNTIU50 9M-3 **BLACK** \$25

SHORT SLEEVE RUFFLE ONESIE BS-ONRFLSHRT 9M-2 WHITE \$22