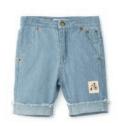

# Edible

BOTTOM FLOUNCE JUMPER \$22-WJG6 3-14 ECRU MULTI \$58 PAGE 23 LONG SLEEVE CREW NECK RIBBED TEE BS-TSRB1 3-18 WHITE \$22 PAGE 32 SHORT PANT WITH RAW EDGE CUFF S22-WPB1A 2-8 MUSHROOM \$34 PAGE 47 COLLARED SHORT SLEEVE CAMP SHIRT S22-WTB6 3-7 ECRU MULTI \$42 PAGE 50 **SEAMED LONG PANT** \$22-WPB2B 3-12 CLAY **\$38.50** PAGE 48 CAMP JUMPSUIT \$22-WMIB3 9M-2 ECRU MULTI \$42 PAGE 16