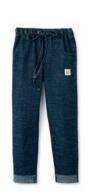

### TWO PIECE SWISS DOT SET

S22-MMIG12 9M-3 **PEARL** \$64

PASTELCOLLECTIONS.COM

TIE PLACKET SHORT SLEEVE SHIRT S22-KB5 3-8 FRENCH NAVY \$39 PAGE 43 SHORT SLEEVE TIE NECK ROMPER S22-KIB1 9M-2 FRENCH NAVY \$48 PAGE 16 PINTUCK SHORT PANTS WITH SUSPENDERS S22-MPB5 18M-10 IVORY \$42 PAGE 44 SHORT SLEEVE TIE NECK SET \$22-KIG1 9M-3 TOMATO MULTI, NAVY MULTI \$54 PAGE 4 DOLMAN TIERED MAXI DRESS \$22-KDG1 3-16 TOMATO MULT, NAVY MULTI \$92 PAGE 20 ROUND YOKE BLOUSE WITH TIES \$22-KTPT1 P-L CREAM \$64 SMOCKED WAIST TIERED SKIRT S22-KSPT1 P-L NAVY MULTI \$76