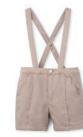

### TWO PIECE SWISS DOT SET

S22-MMIG12 9M-3 **PEARL** \$64

PASTELCOLLECTIONS.COM

TIE PLACKET SHORT SLEEVE SHIRT S22-KB5 3-8 FRENCH NAVY \$39 PAGE 43 SHORT SLEEVE TIE NECK ROMPER S22-KIB1 9M-2 FRENCH NAVY \$48 PAGE 16 PINTUCK SHORT PANTS WITH SUSPENDERS S22-MPB5 18M-10 IVORY \$42 PAGE 44 SHORT SLEEVE TIE NECK SET \$22-KIG1 9M-3 TOMATO MULTI, NAVY MULTI \$54 PAGE 4 DOLMAN TIERED MAXI DRESS \$22-KDG1 3-16 TOMATO MULT, NAVY MULTI \$92 PAGE 20 ROUND YOKE BLOUSE WITH TIES \$22-KTPT1 P-L CREAM \$64 SMOCKED WAIST TIERED SKIRT S22-KSPT1 P-L NAVY MULTI \$76