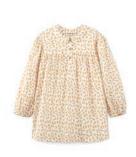

GATHERED NECK BLOUSE BS-MTG54 3-20 IVORY \$48

LAYERED RUFFLE APRON JUMPER S22-MJG6 2-14 NATURAL \$89

YOKE DRESS WITH RUFFLE COLLAR S22-MDG14 2-12 IVORY \$84

TRIO OF BOWS DRESS \$22-MDG6 2-16 MUSHROOM \$128