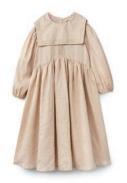

GATHERED NECK BLOUSE BS-MTG54 3-20 IVORY \$48

LAYERED RUFFLE APRON JUMPER S22-MJG6 2-14 NATURAL \$89

YOKE DRESS WITH RUFFLE COLLAR S22-MDG14 2-12 IVORY \$84

TRIO OF BOWS DRESS \$22-MDG6 2-16 MUSHROOM \$128