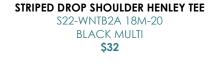

### **SOLID DROP SHOULDER HENLEY TEE** S22-WNTB2B 18M-20

NAVY \$32

PASTELCOLLECTIONS.COM