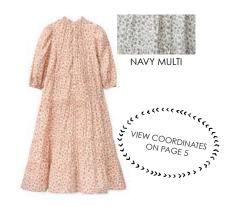

### TWO PIECE SWISS DOT SET

S22-MMIG12 9M-3 **PEARL** \$64

PASTELCOLLECTIONS.COM

TIE PLACKET SHORT SLEEVE SHIRT S22-KB5 3-8 FRENCH NAVY \$39 PAGE 43 SHORT SLEEVE TIE NECK ROMPER S22-KIB1 9M-2 FRENCH NAVY \$48 PAGE 16 PINTUCK SHORT PANTS WITH SUSPENDERS S22-MPB5 18M-10 IVORY \$42 PAGE 44 SHORT SLEEVE TIE NECK SET \$22-KIG1 9M-3 TOMATO MULTI, NAVY MULTI \$54 PAGE 4 DOLMAN TIERED MAXI DRESS \$22-KDG1 3-16 TOMATO MULT, NAVY MULTI \$92 PAGE 20 ROUND YOKE BLOUSE WITH TIES \$22-KTPT1 P-L CREAM \$64 SMOCKED WAIST TIERED SKIRT S22-KSPT1 P-L NAVY MULTI \$76