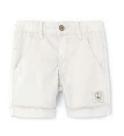

WIDE PLACKET COLLAR SHIRT WITH BUTTONS \$22-MTB6 3-8 \$EPIA \$44

LOOP PLACKET SHIRT WITH PINTUCKS \$22-MTB32-8 FRENCH NAVY \$42

LOOSER FIT POCKET SHIRT WITH TABS \$22-MTB9B 3-12 SUMMER BISQUE \$42

PINTUCK SHORT PANTS WITH SUSPENDERS

\$22-MPB5C 2-8
FRENCH NAVY
\$42

PINTUCK SHORT PANTS WITH SUSPENDERS

\$22-MPB5B 2-8

SUMMER BISQUE

\$42

PINTUCK SHORT PANTS WITH SUSPENDERS

\$22-MPB5 18M-10

IVORY
\$42