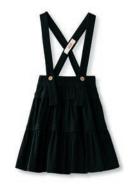

SS'22 CATALOG PAGE 27

**RUFFLE NECK YOKE BLOUSE** S22-WTG12 3-16 **RED MULTI** \$42

**TIERED SUSPENDER DENIM SKIRT** S22-WSG7 5-14 WASHED DENIM \$54

TIERED ELASTIC WAIST SKIRT WITH SUSPENDERS S22-WSG3B 3-12 MOCHA \$54