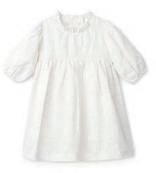

GATHERED NECK BLOUSE BS-MTG54 3-20 IVORY \$48

LAYERED RUFFLE APRON JUMPER S22-MJG6 2-14 NATURAL \$89

YOKE DRESS WITH RUFFLE COLLAR S22-MDG14 2-12 IVORY \$84

TRIO OF BOWS DRESS \$22-MDG6 2-16 MUSHROOM \$128