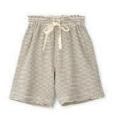

\$44

SHORT SLEEVE RIBBED RAGLAN TEE WITH HENLEY S22-WNTU3 9M-7

MINERAL \$29

S22-WNTU4 9M-20 MOCHA \$32

**GATHERED WAIST BLOOMER WITH SUSPENDERS** S22-WPIU7 9M-3

CHAMBRAY \$23

VIEW COORDINATES ON PAGE 24

SLEEVELESS HOODED ROMPER SS22-WMIU10C 9M-3 PALE JADE \$39

S22-WNTU4 9M-20 MOCHA \$32

BLACK

**CHIFFON PLEATED SKIRT** 

BS-S9 P-L BLACK \$49

**RIBBED RAGLAN HENLEY TEE** 

S22-WNTPT3 P-XL OLIVE MULTI \$49

LONG SLEEVE COTTON SHELL

BS-TSC 3/4-14 WHITE \$14