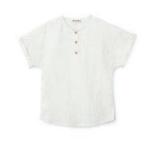

SCOOP NECK SHORTALL WITH CONTRAST STITCHING S22-MMIB3 12M-4

CREAM \$56

STRIPED SQUARE NECK SHORTALL S22-MMIB4 12M-4 SUMMER BISQUE MULTI \$56

SHORT JUMPSUIT WITH EMBROIDERED COLLAR S22-MMIB9 9M-2

IVORY \$54