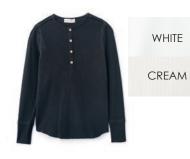

SEPIA \$39

TWO PIECE SHORT TRACKSUIT WITH NECK DETAIL S22-WMIU7 9M-2

BLACK MULTI \$48

TWO PIECE SHORT TRACKSUIT WITH NECK DETAIL S22-WMIU7B 9M-2

ORCHID \$48

PIPING SWEAT

S22-WNTU5 9M-18

**DUSTY ROSE** 

\$44

SHORT SLEEVE RIBBED RAGLAN TEE WITH HENLEY S22-WNTU3 9M-7

MINERAL \$29

S22-WNTU4 9M-20 MOCHA \$32

**GATHERED WAIST BLOOMER WITH SUSPENDERS** S22-WPIU7 9M-3

CHAMBRAY \$23

VIEW COORDINATES ON PAGE 24

SLEEVELESS HOODED ROMPER SS22-WMIU10C 9M-3 PALE JADE \$39