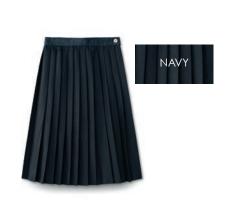

LARGE COLLAR RAW EDGE RUFFLE BLOUSE S22-WTG14B 6-22

WASHED DENIM

\$42

**BOX PLEATED SKIRT** BS-WSG58 8-20 CARAMEL \$64

**SWEAT SKIRT WITH CURVED HEM** S22-WSG10 6-16 ORCHID \$49

ORCHID

PLEATED SUSPENDER SKIRT BS-JW3 3-12 NAVY \$54