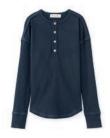

### **SOLID DROP SHOULDER HENLEY TEE** S22-WNTB2B 18M-20

NAVY \$32

PASTELCOLLECTIONS.COM