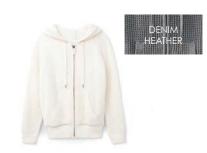

S22-WNTU8 3-22

DENIM
\$49

KNIT DOUBLE BREASTED BLAZER
\$22-MNOB1 3-14
CREAM
\$68

HOODED SHACKET S21-WOU3 18M-12 TERRA COTTA \$49

HOODED SHACKET S21-WOU11 8M-12 BLACK \$49

HOODED SHACKET \$21-WOU2 18M-12 DENIM \$49