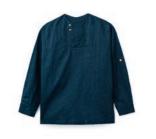

WIDE PLACKET COLLAR SHIRT WITH BUTTONS \$22-MTB6 3-8 \$EPIA \$44

LOOP PLACKET SHIRT WITH PINTUCKS \$22-MTB32-8 FRENCH NAVY \$42

LOOSER FIT POCKET SHIRT WITH TABS \$22-MTB9B 3-12 SUMMER BISQUE \$42

PINTUCK SHORT PANTS WITH SUSPENDERS