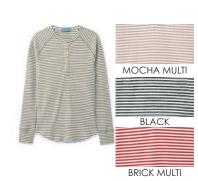

### LONG SLEEVE RIBBED RAGLAN TEE WITH **HENLEY**

S22-WNTU4 9M-20 **MOCHA** \$32

TEE WITH PURL STITCH

LONG SLEEVE STRIPED RIBBED TEE S22-WNTU6C 18M-20 TOMATO MULTI \$32

ALLOVER SCRIBBLE PRINT SHORT SLEEVE