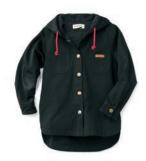

S22-WNTU8 3-22

DENIM
\$49

KNIT DOUBLE BREASTED BLAZER
\$22-MNOB1 3-14
CREAM
\$68

HOODED SHACKET S21-WOU3 18M-12 TERRA COTTA \$49

HOODED SHACKET S21-WOU11 8M-12 BLACK \$49

HOODED SHACKET \$21-WOU2 18M-12 DENIM \$49