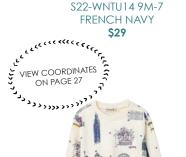

SS'22 CATALOG PAGE 27

**RUFFLE NECK YOKE BLOUSE** S22-WTG12 3-16 **RED MULTI** \$42

**TIERED SUSPENDER DENIM SKIRT** S22-WSG7 5-14 WASHED DENIM \$54

TIERED ELASTIC WAIST SKIRT WITH SUSPENDERS S22-WSG3B 3-12 MOCHA \$54