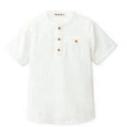

SCOOP NECK SHORTALL WITH CONTRAST STITCHING S22-MMIB3 12M-4

CREAM \$56

STRIPED SQUARE NECK SHORTALL S22-MMIB4 12M-4 SUMMER BISQUE MULTI \$56

SHORT JUMPSUIT WITH EMBROIDERED COLLAR S22-MMIB9 9M-2

IVORY \$54