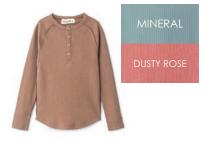

\$44

SHORT SLEEVE RIBBED RAGLAN TEE WITH HENLEY S22-WNTU3 9M-7

MINERAL \$29

S22-WNTU4 9M-20 MOCHA \$32

**GATHERED WAIST BLOOMER WITH SUSPENDERS** S22-WPIU7 9M-3

CHAMBRAY \$23

VIEW COORDINATES ON PAGE 24

SLEEVELESS HOODED ROMPER SS22-WMIU10C 9M-3 PALE JADE \$39