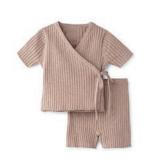

WRAP RIBBED KNIT SHORT SET S22-MMIG3 9M-3 SUMMER BISQUE \$59

WRAP RIBBED KNIT LONG SET S22-MMIG3B 9M-4 PINK SAND \$59

YOKE ROMPER WITH RUFFLE NECK AND BOW S22-MMIG5 9M-24M

SHORT SLEEVE BUBBLE ROMPER S22-WMIG10 9M-2 GOLDENROD