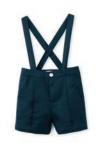

WIDE PLACKET COLLAR SHIRT WITH BUTTONS \$22-MTB6 3-8 \$EPIA \$44

LOOP PLACKET SHIRT WITH PINTUCKS \$22-MTB32-8 FRENCH NAVY \$42

LOOSER FIT POCKET SHIRT WITH TABS \$22-MTB9B 3-12 SUMMER BISQUE \$42

PINTUCK SHORT PANTS WITH SUSPENDERS

\$22-MPB5C 2-8
FRENCH NAVY
\$42

PINTUCK SHORT PANTS WITH SUSPENDERS

\$22-MPB5B 2-8

SUMMER BISQUE

\$42

PINTUCK SHORT PANTS WITH SUSPENDERS

\$22-MPB5 18M-10

IVORY
\$42