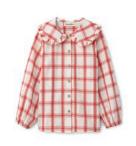

GATHERED NECK BLOUSE BS-MTG54 3-20 IVORY \$48

LAYERED RUFFLE APRON JUMPER S22-MJG6 2-14 NATURAL \$89

YOKE DRESS WITH RUFFLE COLLAR S22-MDG14 2-12 IVORY \$84

TRIO OF BOWS DRESS \$22-MDG6 2-16 MUSHROOM \$128