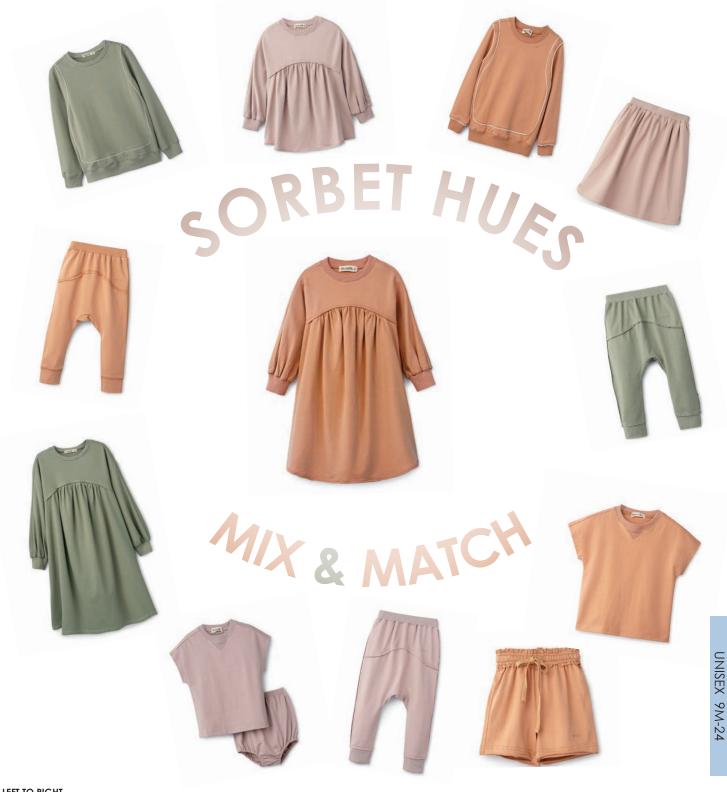

# Pair Em Up!

PRAIRIE GIRL TEE \$22-WNTIG2 9M-3 PINKY CLAY MULTI \$26 PAGE 11

ADJUSTABLE WAIST SHORT PANTS WITH PATCH POCKET S22-WPB4D 2-8 BUTTERSCOTCH \$36 PAGE 50

DROP WAIST POCKET JUMPER \$22-WJG1 2-16 BUTTERSCOTCH, SEPIA \$58 PAGE 25

RUFFLE NECK YOKE BLOUSE \$22-WTG12C 3-20 MOSS MULTI \$42 PAGE 25

PETER PAN YOKE BLOUSE \$22-WTG13B 12M-14 BUTTERSCOTCH MULTI \$42 PAGE 25

GATHERED WAIST BLOOMER WITH SUSPENDERS \$22-WPIU7C 9M-3 BUTTERSCOTCH \$23 PAGE 11

CROSS-BACK SHORTALL WITH POCKET \$22-WMIU1 9M-3 SEPIA \$39 PAGE 9

SQUARE NECK TIERED JUMPER \$22-WJG7 3-16 BLACK \$58

HIGH WAIST CROSS STRAP JUMPER
\$22-WJG8B 3-14
DUSTY BLUE MULTI
\$58

TIERED JUMPER S22-WJG9 3-14 TOMATO MULTI \$58

DROP WAIST POCKET JUMPER
\$22-WJG1 2-16
BUTTERSCOTCH
\$58

PETER PAN YOKE BLOUSE \$22-WTG13B 12M-14 BUTTERSCOTCH MULTI \$42

GATHERED APRON JUMPER WITH POCKET

\$22-WJG2 3-12
INDIGO
\$58

DROP WAIST POCKET JUMPER
\$22-WJG1 2-16
\$EPIA
\$58