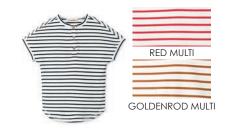

\$42

LONG YOKE ROMPER

S22-WMIG17 9M-3

**DUSTY BLUE MULTI** 

SHORT FLUTTER SLEEVE TEE S22-WNTIG1B 9M-3 NAVY \$26

TIE SHOULDER RIBBED BUBBLE ROMPER

S22-WMIG9 9M-2

**RED MULTI** 

\$39

GOLDEROD MULTI

SHORT FLUTTER SLEEVE TEE S22-WNTIG1 9M-3 **BLACK MULTI** \$26

PRAIRIE GIRL TEE S22-WNTIG2 9M-3 PINKY CLAY MULTI \$26

VIEW COORDINATES S

PETER PAN ONESIE BS-ON 9M-2 WHITE \$22

**BLOOMERS WITH RUFFLE SUSPENDERS** 