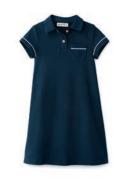

PIQUE POLO DRESS WITH POCKET S22-WDG11 2-16 FRENCH NAVY \$68

**TIERED HENLEY DRESS** SS22-WDG14 3-16 BLACK MULTI \$54

**HIGH WAIST TIE BACK DRESS** S22-WDG12B 3-16 WASHED DENIM

**JUMPER WITH BACK TIES** S22-WJG4 3-14 **BLACK MULTI** \$58