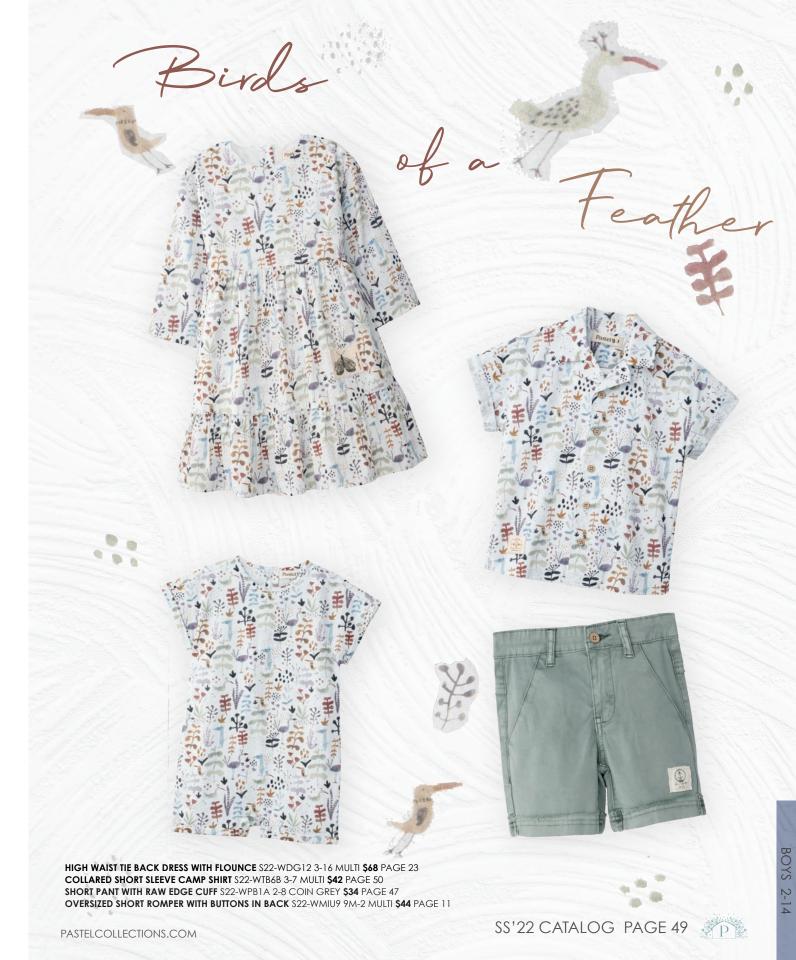

KNIT DOUBLE BREASTED BLAZER WITH **POCKETS** S22-MNOB2 8-16 CREAM \$68

**DOLMAN SQUARE DRESS** S22-WDG10 2-16 WISTERIA \$65

HIGH WAIST TIE BACK DRESS WITH FLOUNCE S22-WDG12 3-16 MULTI \$68

**GATHERED APRON JUMPER WITH EMBROIDERY** S22-WJG3 3-14 **ECRU** \$58

# Edible

BOTTOM FLOUNCE JUMPER \$22-WJG6 3-14 ECRU MULTI \$58 PAGE 23 LONG SLEEVE CREW NECK RIBBED TEE BS-TSRB1 3-18 WHITE \$22 PAGE 32 SHORT PANT WITH RAW EDGE CUFF S22-WPB1A 2-8 MUSHROOM \$34 PAGE 47 COLLARED SHORT SLEEVE CAMP SHIRT S22-WTB6 3-7 ECRU MULTI \$42 PAGE 50 **SEAMED LONG PANT** \$22-WPB2B 3-12 CLAY **\$38.50** PAGE 48 CAMP JUMPSUIT \$22-WMIB3 9M-2 ECRU MULTI \$42 PAGE 16