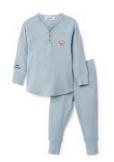

Baby Sleepwear

FLORAL PRINTED JERSEY SET S22-LPG3 12M-14 PINK GRASSE MULTI \$36

RIBBED HENLEY SET WITH WIDGET **EMBROIDERY** S22-LPG4 12M-14 DUSTY ORCHID \$36

SPORTY V-NECK SWEAT SET WITH JAIME LE PASTEL EMBROIDERY S22-LPG1 9M-3 ORCHID

\$36

RIBBED STRIPED HENLEY SET WITH PATCH **WIDGET** 

S22-LPB2 12M-14 BALTIC MULTI \$36

SPORTY V-NECK SET WITH JAIME LE PAS-TEL EMBROIDERY

S22-LPB1 12M-16 FRENCH NAVY \$36

STRIPED RIBBED HENLEY SET WITH PATCH WIDGET