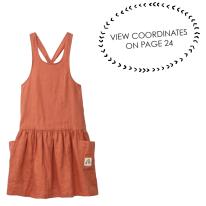

### RIBBED KNIT RAGLAN SHORT SWEATER SET

S22-MMIU5 9M-4 **IVORY** VIEW COORDINATES
VIEW COORDINATES
ON PAGE 24

RAGLAN SHORT SLEEVE RIBBED ONESIE S22-MMIU6 9M-2

**ECRU** \$36

**CROSS-BACK SHORTALL WITH POCKET** S22-WMIU1 9M-3