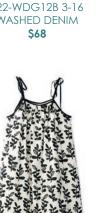

KNIT DOUBLE BREASTED BLAZER WITH **POCKETS** S22-MNOB2 8-16 CREAM \$68

**DOLMAN SQUARE DRESS** S22-WDG10 2-16 WISTERIA \$65

HIGH WAIST TIE BACK DRESS WITH FLOUNCE S22-WDG12 3-16 MULTI \$68

**GATHERED APRON JUMPER WITH EMBROIDERY** S22-WJG3 3-14 **ECRU** \$58