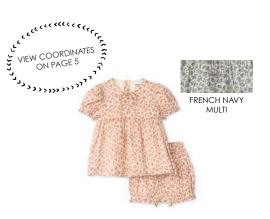

\$39

GOLDEROD MULTI

SHORT FLUTTER SLEEVE TEE S22-WNTIG1 9M-3 **BLACK MULTI** \$26

PRAIRIE GIRL TEE S22-WNTIG2 9M-3 PINKY CLAY MULTI \$26

VIEW COORDINATES S

PETER PAN ONESIE BS-ON 9M-2 WHITE \$22

**BLOOMERS WITH RUFFLE SUSPENDERS** 