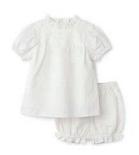

### **STAY IN THE KNOW!**

GET UPDATES ON SALES, PROMOS AND SPECIAL EVENTS!

SIGN UP FOR EMAIL NEWSLETTERS AT PASTELCOLLECTIONS.COM

TEXT **PASTEL** TO **(844) 557-1276** TO SUBSCRIBE TO SMS NOTIFICATIONS

ON THE COVER:
TOP TO BOTTOM
SHORT JUMPSUIT WITH EMBROIDERED COLLAR \$22-MMIB9 9M-2 IVORY \$54 PAGE 14
YOKE DRESS WITH RUFFLE COLLAR \$22-MDG14 2-12 IVORY \$84 PAGE 18
YOKE ROMPER WITH RUFFLE NECK AND BOW \$22-MMIG5 9M-24M IVORY \$64 PAGE 4