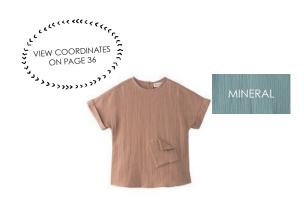

\$44

SHORT SLEEVE RIBBED RAGLAN TEE WITH HENLEY S22-WNTU3 9M-7

MINERAL \$29

S22-WNTU4 9M-20 MOCHA \$32

**GATHERED WAIST BLOOMER WITH SUSPENDERS** S22-WPIU7 9M-3

CHAMBRAY \$23

VIEW COORDINATES ON PAGE 24

SLEEVELESS HOODED ROMPER SS22-WMIU10C 9M-3 PALE JADE \$39