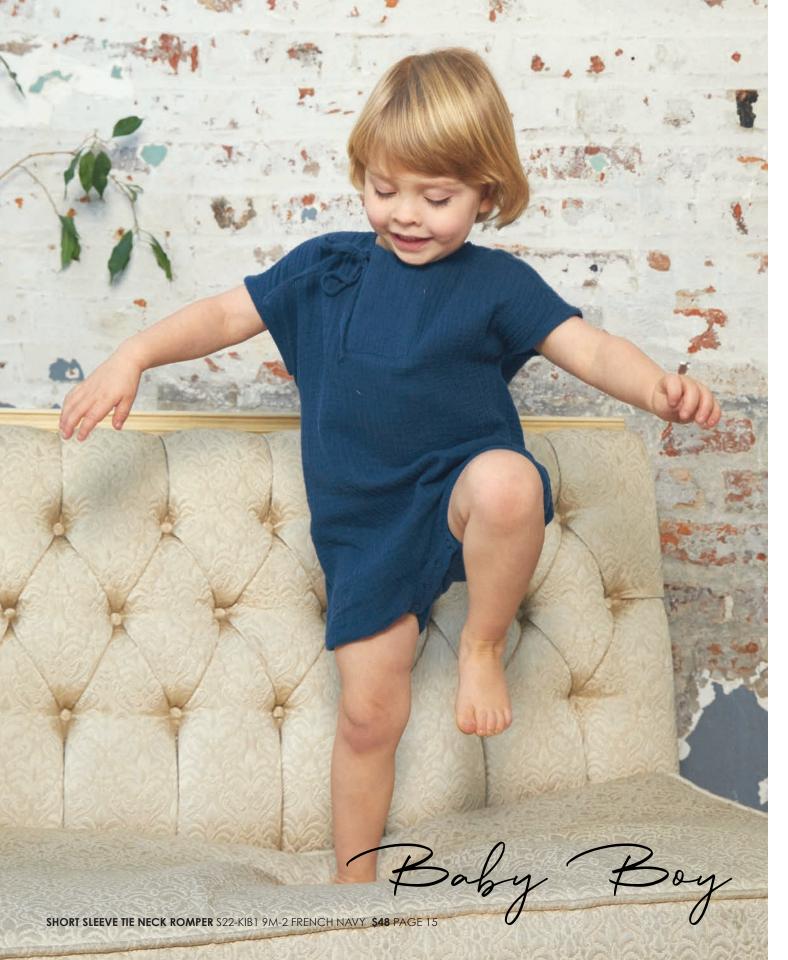

### TWO PIECE SWISS DOT SET

S22-MMIG12 9M-3 **PEARL** \$64

PASTELCOLLECTIONS.COM

TIE PLACKET SHORT SLEEVE SHIRT S22-KB5 3-8 FRENCH NAVY \$39 PAGE 43 SHORT SLEEVE TIE NECK ROMPER S22-KIB1 9M-2 FRENCH NAVY \$48 PAGE 16 PINTUCK SHORT PANTS WITH SUSPENDERS S22-MPB5 18M-10 IVORY \$42 PAGE 44 SHORT SLEEVE TIE NECK SET \$22-KIG1 9M-3 TOMATO MULTI, NAVY MULTI \$54 PAGE 4 DOLMAN TIERED MAXI DRESS \$22-KDG1 3-16 TOMATO MULT, NAVY MULTI \$92 PAGE 20 ROUND YOKE BLOUSE WITH TIES \$22-KTPT1 P-L CREAM \$64 SMOCKED WAIST TIERED SKIRT S22-KSPT1 P-L NAVY MULTI \$76