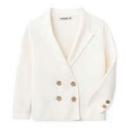

KNIT DOUBLE BREASTED BLAZER WITH **POCKETS** S22-MNOB2 8-16 CREAM \$68

**DOLMAN SQUARE DRESS** S22-WDG10 2-16 WISTERIA \$65

HIGH WAIST TIE BACK DRESS WITH FLOUNCE S22-WDG12 3-16 MULTI \$68

**GATHERED APRON JUMPER WITH EMBROIDERY** S22-WJG3 3-14 **ECRU** \$58