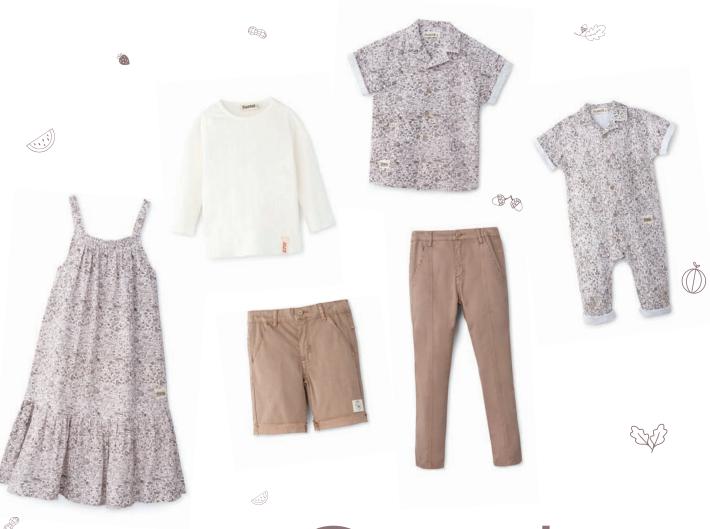

### TWO PIECE SWISS DOT SET

S22-MMIG12 9M-3 **PEARL** \$64

PASTELCOLLECTIONS.COM

TIE PLACKET SHORT SLEEVE SHIRT S22-KB5 3-8 FRENCH NAVY \$39 PAGE 43 SHORT SLEEVE TIE NECK ROMPER S22-KIB1 9M-2 FRENCH NAVY \$48 PAGE 16 PINTUCK SHORT PANTS WITH SUSPENDERS S22-MPB5 18M-10 IVORY \$42 PAGE 44 SHORT SLEEVE TIE NECK SET \$22-KIG1 9M-3 TOMATO MULTI, NAVY MULTI \$54 PAGE 4 DOLMAN TIERED MAXI DRESS \$22-KDG1 3-16 TOMATO MULT, NAVY MULTI \$92 PAGE 20 ROUND YOKE BLOUSE WITH TIES \$22-KTPT1 P-L CREAM \$64 SMOCKED WAIST TIERED SKIRT S22-KSPT1 P-L NAVY MULTI \$76

WRAP RIBBED KNIT SHORT SET S22-MMIG3 9M-3 SUMMER BISQUE \$59

WRAP RIBBED KNIT LONG SET S22-MMIG3B 9M-4 PINK SAND \$59

YOKE ROMPER WITH RUFFLE NECK AND BOW S22-MMIG5 9M-24M

SHORT SLEEVE BUBBLE ROMPER S22-WMIG10 9M-2 GOLDENROD

866.615.8870

SHORT SLEEVE TIE NECK ROMPER S22-KIB1 9M-2

FRENCH NAVY \$48

LONG SCOOP NECK JUMPSUIT S22-MMIB11 9M-3 SEPIA \$58

SHORT SCOOP NECK JUMPSUIT S22-MMIB12 9M-3 NATURAL \$58

MARLED RIB RAGLAN SWEATER SET S22-KIB2 9M-4

NAVY \$62

SS22-MMIB10 9M-3 **IVORY** \$54

**GRID CLASSIC SHORTALL WITH POCKET** TIP END COLLAR TWO PIECE SET S22-MMIB7 9M-3 **DUSTY BLUE** \$62

RIBBED KNIT RAGLAN LONG SWEATER SET S22-MMIB2 9M-4

FRENCH NAVY \$58

SCOOP NECK SHORTALL WITH CONTRAST STITCHING S22-MMIB3 12M-4

CREAM \$56

STRIPED SQUARE NECK SHORTALL S22-MMIB4 12M-4 SUMMER BISQUE MULTI \$56

SHORT JUMPSUIT WITH EMBROIDERED COLLAR S22-MMIB9 9M-2

IVORY \$54