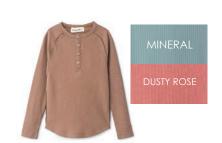

\$44

SHORT SLEEVE RIBBED RAGLAN TEE WITH HENLEY S22-WNTU3 9M-7

MINERAL \$29

S22-WNTU4 9M-20 MOCHA \$32

**GATHERED WAIST BLOOMER WITH SUSPENDERS** S22-WPIU7 9M-3

CHAMBRAY \$23

VIEW COORDINATES ON PAGE 24

SLEEVELESS HOODED ROMPER SS22-WMIU10C 9M-3 PALE JADE \$39