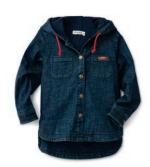

S22-WNTU8 3-22

DENIM
\$49

KNIT DOUBLE BREASTED BLAZER
\$22-MNOB1 3-14
CREAM
\$68

HOODED SHACKET S21-WOU3 18M-12 TERRA COTTA \$49

HOODED SHACKET S21-WOU11 8M-12 BLACK \$49

HOODED SHACKET \$21-WOU2 18M-12 DENIM \$49