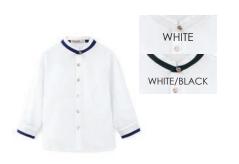

WHITE

TIERED ELASTIC WAIST SKIRT S22-WSG3BS 14-24 MOCHA \$54

**CLASSIC OXFORD SHIRT** 

BS-WTG51 6-24

**BLUE** 

\$39

**PUFF SLEEVE RIBBED TEE** S22-WNTG1A 3-18 **GOLDENROD MULTI** \$32

TIERED JERSEY SUSPENDER SKIRT BS-WSG60 3-12 **BLACK** \$56