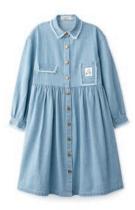

PIQUE POLO DRESS WITH POCKET S22-WDG11 2-16 FRENCH NAVY \$68

**TIERED HENLEY DRESS** SS22-WDG14 3-16 BLACK MULTI \$54

**HIGH WAIST TIE BACK DRESS** S22-WDG12B 3-16 WASHED DENIM

**JUMPER WITH BACK TIES** S22-WJG4 3-14 **BLACK MULTI** \$58