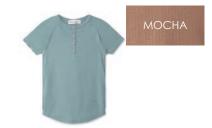

\$44

SHORT SLEEVE RIBBED RAGLAN TEE WITH HENLEY S22-WNTU3 9M-7

MINERAL \$29

S22-WNTU4 9M-20 MOCHA \$32

**GATHERED WAIST BLOOMER WITH SUSPENDERS** S22-WPIU7 9M-3

CHAMBRAY \$23

VIEW COORDINATES ON PAGE 24

SLEEVELESS HOODED ROMPER SS22-WMIU10C 9M-3 PALE JADE \$39

S22-WNTU4 9M-20 MOCHA \$32

BLACK

**CHIFFON PLEATED SKIRT** 

BS-S9 P-L BLACK \$49

**RIBBED RAGLAN HENLEY TEE** 

S22-WNTPT3 P-XL OLIVE MULTI \$49

LONG SLEEVE COTTON SHELL

BS-TSC 3/4-14 WHITE \$14