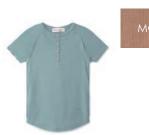

\$44

SHORT SLEEVE RIBBED RAGLAN TEE WITH HENLEY S22-WNTU3 9M-7

MINERAL \$29

S22-WNTU4 9M-20 MOCHA \$32

**GATHERED WAIST BLOOMER WITH SUSPENDERS** S22-WPIU7 9M-3

CHAMBRAY \$23

VIEW COORDINATES ON PAGE 24

SLEEVELESS HOODED ROMPER SS22-WMIU10C 9M-3 PALE JADE \$39

S22-LPG2 12M-14 TOMATO MULTI \$36

RIBBED HENLEY SET WITH WIDGET **EMBROIDERY** 

S22-LPB4 12M-14 **DUSTY BLUE** \$36

MODULAR PURL STITCH JERSEY SET S22-LPB3 12M-16 CAMEL \$36

**ALLOVER TELEPHONE PRINTED JERSEY SET** S22-LPU1 12M-10 RETRO MULTI \$38