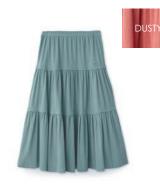

TIERED RIB SUSPENDER SKIRT S22-WSG12 3-12 **DUSTY ROSE** \$54

PASTELCOLLECTIONS.COM

TIERED RIB SKIRT S22-WSG12BS 14-22 MOCHA \$58

TIERED RIB SKIRT S22-WSG12S 14-22 MINERAL \$58

PAGE 28 SS'22 CATALOG

**GIRLS 3-24** 