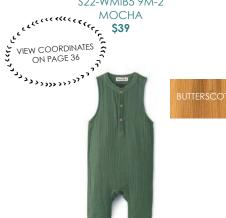

### RIBBED KNIT RAGLAN SHORT SWEATER SET

S22-MMIU5 9M-4 **IVORY** VIEW COORDINATES
VIEW COORDINATES
ON PAGE 24

RAGLAN SHORT SLEEVE RIBBED ONESIE S22-MMIU6 9M-2

**ECRU** \$36

**CROSS-BACK SHORTALL WITH POCKET** S22-WMIU1 9M-3

\$44

SHORT SLEEVE RIBBED RAGLAN TEE WITH HENLEY S22-WNTU3 9M-7

MINERAL \$29

S22-WNTU4 9M-20 MOCHA \$32

**GATHERED WAIST BLOOMER WITH SUSPENDERS** S22-WPIU7 9M-3

CHAMBRAY \$23

VIEW COORDINATES ON PAGE 24

SLEEVELESS HOODED ROMPER SS22-WMIU10C 9M-3 PALE JADE \$39