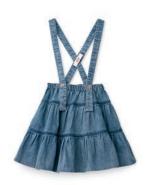

SS'22 CATALOG PAGE 27

**RUFFLE NECK YOKE BLOUSE** S22-WTG12 3-16 **RED MULTI** \$42

**TIERED SUSPENDER DENIM SKIRT** S22-WSG7 5-14 WASHED DENIM \$54

TIERED ELASTIC WAIST SKIRT WITH SUSPENDERS S22-WSG3B 3-12 MOCHA \$54