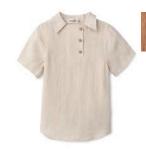

SPORTY V-NECK SET WITH JAIME LE PASTEL **EMBROIDERY** S22-LPB1 12M-16

0

FRENCH NAVY \$36

**COLLARED SHORT SLEEVE CAMP SHIRT** 

S22-WTB6 3-7 **ECRU MULTI** \$42

Size Chart

Rabies and Toddlers

| SIZE | AGE | HEIGHT<br>IN. | WEIGHT<br>LBS. | CHEST<br>IN. | WAIST<br>IN. |
|------|-----|---------------|----------------|--------------|--------------|
| 9M   | 9M  | 28-30         | 17-19          | 18 3/4       | 17 3/4       |
| 12M  | 12M | 30-32         | 19-21          | 19 1/2       | 18 1/4       |
| 18M  | 18M | 32-35         | 21-24          | 20 1/4       | 18 3/4       |
| 2    | 2   | 35-37         | 24-28          | 21           | 19 1/4       |
| 3    | 3   | 37-40         | 28-32          | 21 1/2       | 19 7/8       |