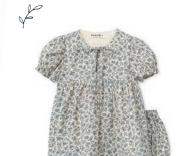

GATHERED NECK BLOUSE BS-MTG54 3-20 IVORY \$48

LAYERED RUFFLE APRON JUMPER S22-MJG6 2-14 NATURAL \$89

YOKE DRESS WITH RUFFLE COLLAR S22-MDG14 2-12 IVORY \$84

TRIO OF BOWS DRESS \$22-MDG6 2-16 MUSHROOM \$128