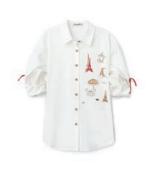

### **STAY IN THE KNOW!**

GET UPDATES ON SALES, PROMOS AND SPECIAL EVENTS!

SIGN UP FOR EMAIL NEWSLETTERS AT PASTELCOLLECTIONS.COM

TEXT **PASTEL** TO **(844) 557-1276** TO SUBSCRIBE TO SMS NOTIFICATIONS

ON THE COVER:
TOP TO BOTTOM
SHORT JUMPSUIT WITH EMBROIDERED COLLAR \$22-MMIB9 9M-2 IVORY \$54 PAGE 14
YOKE DRESS WITH RUFFLE COLLAR \$22-MDG14 2-12 IVORY \$84 PAGE 18
YOKE ROMPER WITH RUFFLE NECK AND BOW \$22-MMIG5 9M-24M IVORY \$64 PAGE 4