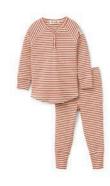

\$36

RIBBED STRIPED HENLEY SET WITH PATCH **WIDGET** 

S22-LPB2 12M-14 BALTIC MULTI \$36

SPORTY V-NECK SET WITH JAIME LE PAS-TEL EMBROIDERY

S22-LPB1 12M-16 FRENCH NAVY \$36

STRIPED RIBBED HENLEY SET WITH PATCH WIDGET

S22-LPG2 12M-14 TOMATO MULTI \$36

RIBBED HENLEY SET WITH WIDGET **EMBROIDERY** 

S22-LPB4 12M-14 **DUSTY BLUE** \$36

MODULAR PURL STITCH JERSEY SET S22-LPB3 12M-16 CAMEL \$36

**ALLOVER TELEPHONE PRINTED JERSEY SET** S22-LPU1 12M-10 RETRO MULTI \$38