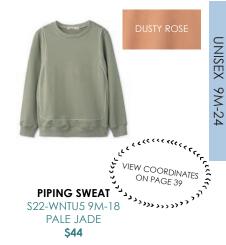

SEPIA \$39

TWO PIECE SHORT TRACKSUIT WITH NECK DETAIL S22-WMIU7 9M-2

BLACK MULTI \$48

TWO PIECE SHORT TRACKSUIT WITH NECK DETAIL S22-WMIU7B 9M-2

ORCHID \$48

PIPING SWEAT

S22-WNTU5 9M-18

**DUSTY ROSE** 