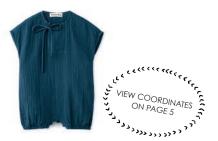

### TWO PIECE SWISS DOT SET

S22-MMIG12 9M-3 **PEARL** \$64

PASTELCOLLECTIONS.COM

TIE PLACKET SHORT SLEEVE SHIRT S22-KB5 3-8 FRENCH NAVY \$39 PAGE 43 SHORT SLEEVE TIE NECK ROMPER S22-KIB1 9M-2 FRENCH NAVY \$48 PAGE 16 PINTUCK SHORT PANTS WITH SUSPENDERS S22-MPB5 18M-10 IVORY \$42 PAGE 44 SHORT SLEEVE TIE NECK SET \$22-KIG1 9M-3 TOMATO MULTI, NAVY MULTI \$54 PAGE 4 DOLMAN TIERED MAXI DRESS \$22-KDG1 3-16 TOMATO MULT, NAVY MULTI \$92 PAGE 20 ROUND YOKE BLOUSE WITH TIES \$22-KTPT1 P-L CREAM \$64 SMOCKED WAIST TIERED SKIRT S22-KSPT1 P-L NAVY MULTI \$76